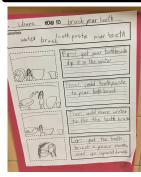

#### Language Arts - Lesson 14

- <u>Phonics:</u>r-Controlled Vowel *ir, ur, er, ear*; Syllable Pattern VCCV 0
  - Spelling Words: fur, shirt, burn, stir, bird, tulin, herd, third, learn, search
  - High-Frequency Words: care, father, interesting, sweat, thumb, touch Paired Selections: "Rain Forest Babies" (NonFiction) and "Baby Tapir is
- Born" (Website)
- 0
- Eluency: Phrasing Comprehension: Fiction & NonFiction; Monitor Comprehension Reread 0
- Robust Vocabulary: dappled, entranced, trooped, circling, adorable, assortment, habitat, immense 0
- Grammar: Pronouns