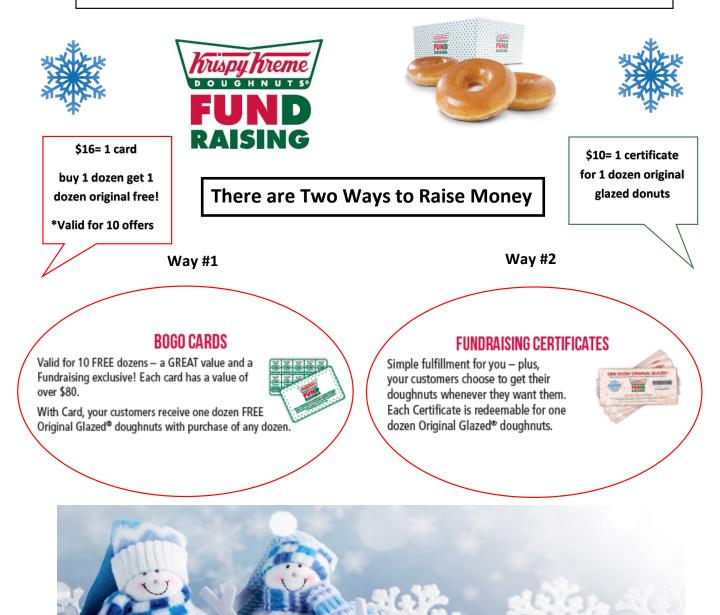

## HIGHLAND PARK ELEMENTARY SCHOOL WINTER FUNDRAISER

## **CAN YOU HELP US RAISE SOME DOUGH?**

FUNDRAISER WILL TAKE PLACE FROM NOVEMBER 28<sup>TH</sup> THROUGH DECEMBER 12<sup>TH</sup>